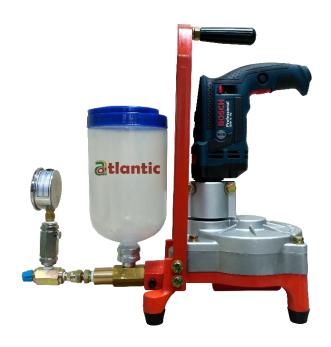

#### **AIM 5000**

Atlantic Injection Machine AIM 5000 is a high-pressure single injector designed to apply urethane resin and epoxy injection materials into crevices, cracks and voids. The electric machine is compact in design, user-friendly and easy to service and maintain.

The AIM 5000 is an extremely lightweight and powerful injection pump. Its high discharge pressure makes it versatile for use in crack injection and concrete reinforcement works while working with most polyurethane and epoxy injection products having viscosities between 50 and 25,000 cps.

### **AIM 5000 - Key Features:**

- ✓ User-friendly.
- ✓ Lightweight and handy.
- ✓ Strong and rugged design.
- ✓ Easy to operate, clean and service.
- ✓ High-pressure injection pump up to 10,000 psi.

<sup>\*</sup> Injection Machine \* Grout Pump \* Resin Injection Pump \* Epoxy Injection Equipment \* Crack Injection Machine \* PU Injection Pump \*

| ATLANTIC INJECTION PUMP - SPECIFICATIONS                                                                                                                    |                                           |
|-------------------------------------------------------------------------------------------------------------------------------------------------------------|-------------------------------------------|
| Model                                                                                                                                                       | AIM 5000                                  |
| Max. Output (Theor.) *                                                                                                                                      | 0.4 litre/min                             |
| Recommended Pressure                                                                                                                                        | Under 5,000 psi (350 kg/cm <sup>2</sup> ) |
| Max. Pressure                                                                                                                                               | > 10,000 psi                              |
| Prime Mover                                                                                                                                                 | Electric Drill (Bosch GSB 16 RE)          |
| Power Supply                                                                                                                                                | 220V ~ 240 V / 50 Hz ~ 60 Hz or 110 V     |
| Power Rating                                                                                                                                                | 750 W                                     |
| Weight                                                                                                                                                      | 13 kg                                     |
| Dimensions (L x B x H)                                                                                                                                      | 330 x 180 x 450 mm                        |
| * All data is based on experience and dependent on the materials used. Machine design and construction are subject to technical modifications and upgrades. |                                           |

# **Product Accessories:**

**Zerk Coupler** 

**High Pressure Hose** 

**Pressure Gauge Set** 

**Bottle** 

**Power Plug** 

**Pump Unit** 